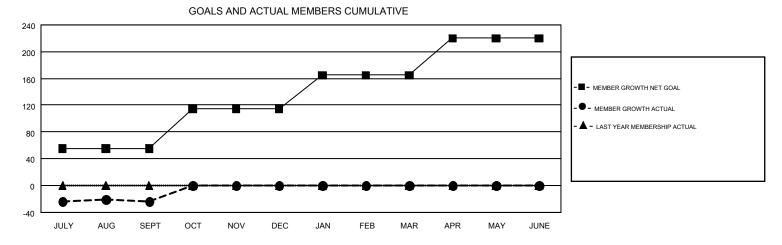

## GMT MONTHLY MEMBERSHIP PROGRESS REPORT

Results as of: 9/30/2019

REPORT DOES NOT INCLUDE CLUBS IN UNDISTRICTED AREAS.

GMT Constitutional Area 8, Group C

**OPEN** 

| Clubs         |               |              |               | Members               |                           |                         |                                                    |  |
|---------------|---------------|--------------|---------------|-----------------------|---------------------------|-------------------------|----------------------------------------------------|--|
|               | RESULTS FO    | PR 2019-2020 |               | RESULTS FOR 2019-2020 |                           |                         |                                                    |  |
| QUARTER       | NEW CLUB GOAL | NEW CLUBS    | DROPPED CLUBS | QUARTER               | MEMBER GROWTH NET<br>GOAL | MEMBER GROWTH<br>ACTUAL | DROPPED<br>MEMBERS ACTUAL<br>(including transfers) |  |
| JULY/AUG/SEPT | 1             | 0            | 3             | JULY/AUG/SEPT         | 55                        | 69                      | 77                                                 |  |
| OCT/NOV/DEC   | 1             | 0            | 0             | OCT/NOV/DEC           | 60                        | 0                       | 0                                                  |  |
| JAN/FEB/MAR   | 1             | 0            | 0             | JAN/FEB/MAR           | 50                        | 0                       | 0                                                  |  |
| APR/MAY/JUNE  | 2             | 0            | 0             | APR/MAY/JUNE          | 55                        | 0                       | 0                                                  |  |