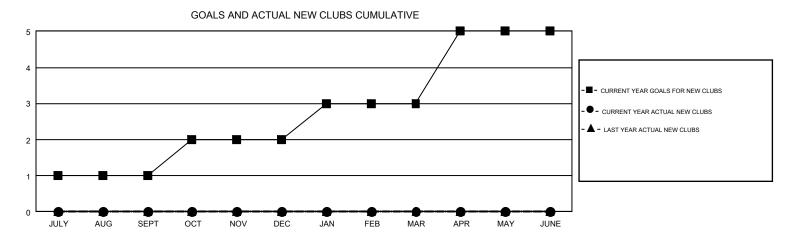

## GMT MONTHLY MEMBERSHIP PROGRESS REPORT

Results as of: 9/30/2019

REPORT DOES NOT INCLUDE CLUBS IN UNDISTRICTED AREAS.

GMT Constitutional Area 8, Group C

**OPEN** 

| Clubs         |               |              |               | Members               |                           |                         |                                                    |  |
|---------------|---------------|--------------|---------------|-----------------------|---------------------------|-------------------------|----------------------------------------------------|--|
|               | RESULTS FO    | PR 2019-2020 |               | RESULTS FOR 2019-2020 |                           |                         |                                                    |  |
| QUARTER       | NEW CLUB GOAL | NEW CLUBS    | DROPPED CLUBS | QUARTER               | MEMBER GROWTH NET<br>GOAL | MEMBER GROWTH<br>ACTUAL | DROPPED<br>MEMBERS ACTUAL<br>(including transfers) |  |
| JULY/AUG/SEPT | 1             | 0            | 3             | JULY/AUG/SEPT         | 55                        | 69                      | 77                                                 |  |
| OCT/NOV/DEC   | 1             | 0            | 0             | OCT/NOV/DEC           | 60                        | 0                       | 0                                                  |  |
| JAN/FEB/MAR   | 1             | 0            | 0             | JAN/FEB/MAR           | 50                        | 0                       | 0                                                  |  |
| APR/MAY/JUNE  | 2             | 0            | 0             | APR/MAY/JUNE          | 55                        | 0                       | 0                                                  |  |